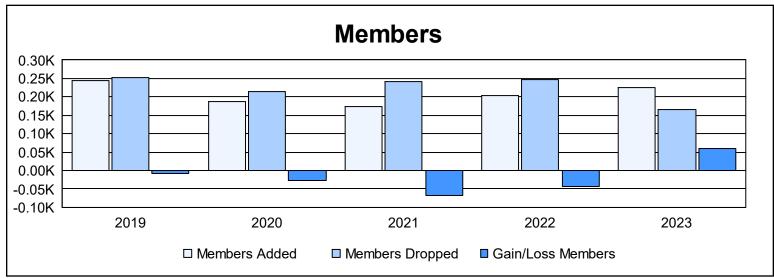

District 1 J

As of June 2023 Cumulative

| Year      | New<br>Clubs | Dropped<br>Clubs | Gain/<br>Loss<br>Clubs | New<br>Members | Charter<br>Members | Reinstate<br>Members | Transfer<br>Members | Total<br>Member<br>Added | Total<br>Members<br>Dropped | Gain/<br>Loss<br>Members |
|-----------|--------------|------------------|------------------------|----------------|--------------------|----------------------|---------------------|--------------------------|-----------------------------|--------------------------|
| 2018-2019 | 0            | 0                | 0                      | 216            | 1                  | 11                   | 16                  | 244                      | 253                         | -9                       |
| 2019-2020 | 1            | 3                | -2                     | 147            | 23                 | 8                    | 10                  | 188                      | 215                         | -27                      |
| 2020-2021 | 2            | 1                | 1                      | 120            | 42                 | 3                    | 9                   | 174                      | 241                         | -67                      |
| 2021-2022 | 0            | 1                | -1                     | 183            | 2                  | 11                   | 8                   | 204                      | 247                         | -43                      |
| 2022-2023 | 0            | 0                | 0                      | 208            | 0                  | 5                    | 12                  | 225                      | 165                         | 60                       |
| Average   | 1            | 1                | 0                      | 175            | 14                 | 8                    | 11                  | 207                      | 224                         | -17                      |