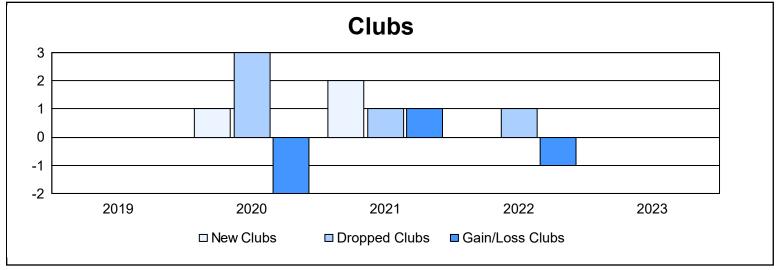

District 1 J

As of June 2023 Cumulative

| Year      | New<br>Clubs | Dropped<br>Clubs | Gain/<br>Loss<br>Clubs | New<br>Members | Charter<br>Members | Reinstate<br>Members | Transfer<br>Members | Total<br>Member<br>Added | Total<br>Members<br>Dropped | Gain/<br>Loss<br>Members |
|-----------|--------------|------------------|------------------------|----------------|--------------------|----------------------|---------------------|--------------------------|-----------------------------|--------------------------|
| 2018-2019 | 0            | 0                | 0                      | 216            | 1                  | 11                   | 16                  | 244                      | 253                         | -9                       |
| 2019-2020 | 1            | 3                | -2                     | 147            | 23                 | 8                    | 10                  | 188                      | 215                         | -27                      |
| 2020-2021 | 2            | 1                | 1                      | 120            | 42                 | 3                    | 9                   | 174                      | 241                         | -67                      |
| 2021-2022 | 0            | 1                | -1                     | 183            | 2                  | 11                   | 8                   | 204                      | 247                         | -43                      |
| 2022-2023 | 0            | 0                | 0                      | 208            | 0                  | 5                    | 12                  | 225                      | 165                         | 60                       |
| Average   | 1            | 1                | 0                      | 175            | 14                 | 8                    | 11                  | 207                      | 224                         | -17                      |